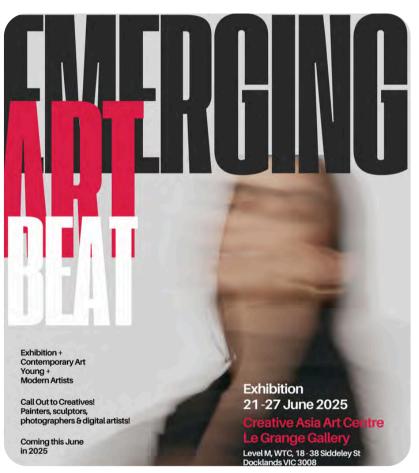

## **Emerging Art Beat Exhibition**

A vibrant showcase of contemporary works by emerging artists, exploring themes of memory, identity, and the future.