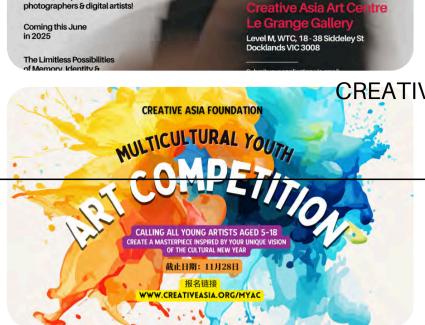

#### **Multicultural Youth Art**

A creative platform that empowers young artists from diverse cultural backgrounds to express identity, heritage, and imagination through visual art.